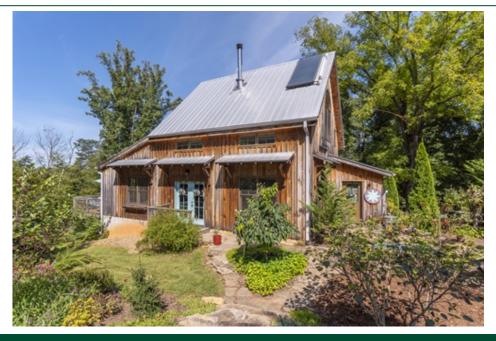

## Unique Small Farm in Weaverville

## 236 Longs Chapel Road, Weaverville, NC 28787

- » Beds: 1 | Baths: 1 Full, 1 Half
- » MLS #: 3665756 3665731
- » Single Family | 1,712 ft<sup>2</sup> | Lot: 10.65 acres
- » Timber Frame House with Vaulted Ceilings and Loft
- » Kitchen with Amish-Built Wood Stove for Cooking and Heating
- » More Info: 236LongsChapel.com

## \$750,000

This wonderful farm is located in the beautiful Reems Creek/Weaverville area. Only 15 minutes from Asheville and 5 minutes to charming Weaverville. There are many raised beds and terraced garden spaces all enhanced with organic amendments. Rain water catch system pumps to holding tanks and waters beds by gravity. A water hydrant for Weaverville water is also available and a spring is located in the woods. Three outbuilding for animals and two separate fenced pastures. Drive thru barn is 1,000 sq.fr. has not been used for animals. It could be venue or possible housing. Barn has electricity and is positioned for solar. The home is beautiful post and beam with a new post and beam studio near by. See plantings, survey and more in attachments. Also see MSL 3665756.