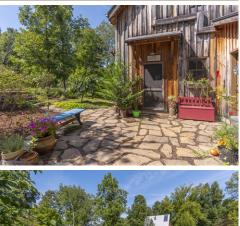

## \$750,000

This wonderful farm is located in the beautiful Reems Creek/Weaverville area. Only 15 minutes from Asheville and 5 minutes to charming Weaverville. There are many raised beds and terraced garden spaces all enhanced with organic amendments. Rain water catch system pumps to holding tanks and waters beds by gravity. A water hydrant for Weaverville water is also available and a spring is located in the woods. Three outbuilding for animals and two separate fenced pastures. Drive thru barn is 1,000 sq.fr. has not been used for animals. It could be venue or possible housing. Barn has electricity and is positioned for solar. The home is beautiful post and beam with a new post and beam studio near by. See plantings, survey and more in attachments. Also see MSL 3665756.