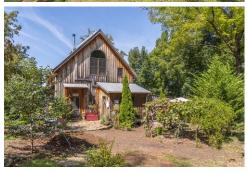

## \$750,000

This wonderful farm is located in the beautiful Reems Creek/Weaverville area. Only 15 minutes from Asheville and 5 minutes to charming Weaverville. There are many raised beds and terraced garden spaces all enhanced with organic amendments. Rain water catch system pumps to holding tanks and waters beds by gravity. A water hydrant for Weaverville water is also available and a spring is located in the woods. Three outbuilding for animals and two separate fenced pastures. Drive thru barn is 1,000 sq.fr. has not been used for animals. It could be venue or possible housing. Barn has electricity and is positioned for solar. The home is beautiful post and beam with a new post and beam studio near by. See plantings, survey and more in attachments. Also see MSL 3665756.